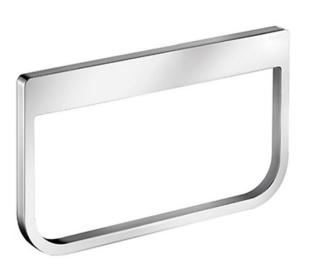

## KEUCO

| Brand :                       | KEUCO, Germany                                                                           |
|-------------------------------|------------------------------------------------------------------------------------------|
| Name :                        | MOLL Towel ring                                                                          |
| Item Code :                   | 12721 010000                                                                             |
| Designer :                    | Moll Design                                                                              |
|                               | Chrome-plated<br>240 x 27 x 141mm                                                        |
| Product info:<br>• Towel ring |                                                                                          |
|                               | Name :<br>Item Code :<br>Designer :<br>Color / Finish :<br>Dimensions :<br>Product info: |