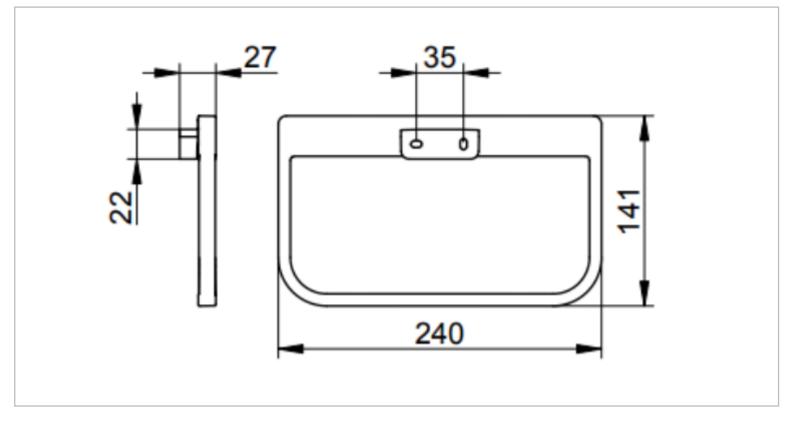

## KEUCO

| Brand :                       | KEUCO, Germany                                                                           |
|-------------------------------|------------------------------------------------------------------------------------------|
| Name :                        | MOLL Towel ring                                                                          |
| Item Code :                   | 12721 010000                                                                             |
| Designer :                    | Moll Design                                                                              |
|                               | Chrome-plated<br>240 x 27 x 141mm                                                        |
| Product info:<br>• Towel ring |                                                                                          |
|                               | Name :<br>Item Code :<br>Designer :<br>Color / Finish :<br>Dimensions :<br>Product info: |